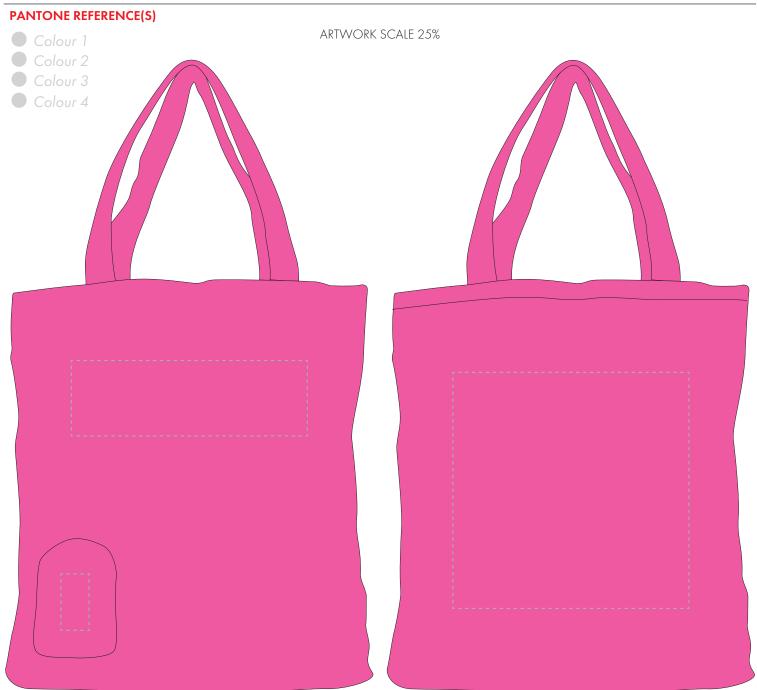

Your Ref: Quantity: Product Code: QB4024
Our Ref: Version: 1 Product Colour: PINK

**PRINTING CONCERNS:** 

We stock this item in the following colours

Front Back

1. Your order will not go in to print and production time cannot be confirmed, unless artwork has been approved via the online system.

The dashed line is to demonstrate print area and will not appear on your printed item

| ARTWORK SCALE 100%  Max print area: 250mm x 80mm  Front |  |
|---------------------------------------------------------|--|
|                                                         |  |
|                                                         |  |
|                                                         |  |
|                                                         |  |
| ·                                                       |  |
| ARTWORK SCALE 100%  Max print area: 30mm x 60mm  Pouch  |  |
|                                                         |  |

| ARTWORK SCALE 100%            |      |      |  |
|-------------------------------|------|------|--|
| Max print area: 250mm x 250mm |      |      |  |
| Back                          |      |      |  |
|                               |      |      |  |
|                               |      |      |  |
| 1                             |      |      |  |
| 1                             |      |      |  |
| 1                             |      |      |  |
| 1                             |      |      |  |
|                               |      |      |  |
| 1                             |      |      |  |
| 1                             |      |      |  |
| 1                             |      |      |  |
|                               |      |      |  |
| i                             |      |      |  |
| į.                            |      |      |  |
|                               |      |      |  |
|                               |      |      |  |
| i                             |      |      |  |
| 1<br>1                        |      |      |  |
| 1                             |      |      |  |
|                               |      |      |  |
|                               |      |      |  |
| 1                             |      |      |  |
| i                             |      |      |  |
|                               |      |      |  |
|                               |      |      |  |
|                               |      |      |  |
| 1                             |      |      |  |
| 1                             |      |      |  |
| 1                             |      |      |  |
|                               |      |      |  |
| I<br>I                        |      |      |  |
| I<br>I                        |      |      |  |
| 1                             |      |      |  |
| İ                             |      |      |  |
|                               |      |      |  |
|                               |      |      |  |
|                               |      |      |  |
| 1                             |      |      |  |
|                               |      |      |  |
| 1                             |      |      |  |
| 1                             |      |      |  |
|                               |      |      |  |
|                               |      |      |  |
| į –                           |      |      |  |
|                               |      |      |  |
|                               |      |      |  |
|                               |      |      |  |
|                               |      |      |  |
|                               |      |      |  |
| I<br>I                        |      |      |  |
|                               |      |      |  |
|                               |      |      |  |
| 1                             |      |      |  |
| 1                             |      |      |  |
| 1                             |      |      |  |
| İ                             |      |      |  |
|                               |      |      |  |
|                               |      |      |  |
|                               |      |      |  |
| 1                             |      |      |  |
|                               |      |      |  |
|                               |      |      |  |
| 1                             |      |      |  |
| I<br>I                        |      |      |  |
| 1                             |      |      |  |
|                               |      |      |  |
|                               |      |      |  |
|                               |      |      |  |
|                               |      |      |  |
|                               |      |      |  |
| 1                             |      |      |  |
| I<br>I                        |      |      |  |
| 1                             |      |      |  |
| 1                             |      |      |  |
|                               | <br> | <br> |  |